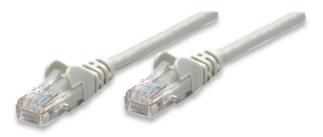

# **Network Cable, Cat6, UTP**

RJ45 Male / RJ45 Male, 0.5 m (1.5 ft.), Gray

Part No.: 340427

EAN-13: 0766623340427 | UPC: 766623340427

### Trusted connections for your network

Enjoy clear and secure data transmissions with the Intellinet Solutions Cat6 Patch Cable. This network cable enables a convenient and reliable connection from one network device, such as a switch, modem or router, to another or to the infrastructure at large through a patch panel, keystone jack or wall outlet. Designed to meet the appropriate TIA/EIA standards and suitable for use in 10/100/1000BASE-T networks, the Intellinet Solutions Cat6 Patch Cable also offers a rugged PVC sheath and molded strain relief to help reduce cable damage and assure full data transfer rates, error-free transmissions and maximum conductivity.