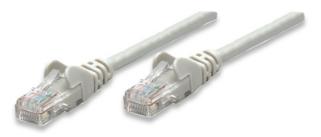

# **Network Cable, Cat6, UTP**

RJ45 Male / RJ45 Male, 1.0 m (3 ft.), Gray

Part No.: 340373

EAN-13: 0766623340373 | UPC: 766623340373

### Trusted connections for your network

Enjoy clear and secure data transmissions with the Intellinet Solutions Cat6 Patch Cable. This network cable enables a convenient and reliable connection from one network device, such as a switch, modem or router, to another or to the infrastructure at large through a patch panel, keystone jack or wall outlet. Designed to meet the appropriate TIA/EIA standards and suitable for use in 10/100/1000BASE-T networks, the Intellinet Solutions Cat6 Patch Cable also offers a rugged PVC sheath and molded strain relief to help reduce cable damage and assure full data transfer rates, error-free transmissions and maximum conductivity.