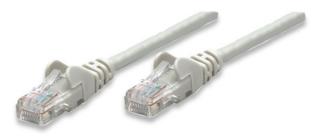

# **Network Cable, Cat6, UTP**

RJ45 Male / RJ45 Male, 5.0 m (14 ft.), Gray

Part No.: 336765

EAN-13: 0766623336765 | UPC: 766623336765

### Trusted connections for your network

Enjoy clear and secure data transmissions with the Intellinet Solutions Cat6 Patch Cable. This network cable enables a convenient and reliable connection from one network device, such as a switch, modem or router, to another or to the infrastructure at large through a patch panel, keystone jack or wall outlet. Designed to meet the appropriate TIA/EIA standards and suitable for use in 10/100/1000BASE-T networks, the Intellinet Solutions Cat6 Patch Cable also offers a rugged PVC sheath and molded strain relief to help reduce cable damage and assure full data transfer rates, error-free transmissions and maximum conductivity.

#### Features:

- Gold-plated contacts for best connection
- PVC cable jacket for flexibility and durability
- Snag-free boots protect RJ45 connectors
- Lifetime Warranty