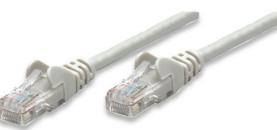

# Network Cable, Cat6, UTP

RJ45 Male / RJ45 Male, 7.5 m (25 ft.), Gray Part No.: 336758 EAN-13: 0766623336758 | UPC: 766623336758

## **Trusted connections for your network**

Enjoy clear and secure data transmissions with the Intellinet Solutions Cat6 Patch Cable. This network cable enables a convenient and reliable connection from one network device, such as a switch, modem or router, to another or to the infrastructure at large through a patch panel, keystone jack or wall outlet. Designed to meet the appropriate TIA/EIA standards and suitable for use in 10/100/1000BASE-T networks, the Intellinet Solutions Cat6 Patch Cable also offers a rugged PVC sheath and molded strain relief to help reduce cable damage and assure full data transfer rates, error-free transmissions and maximum conductivity.